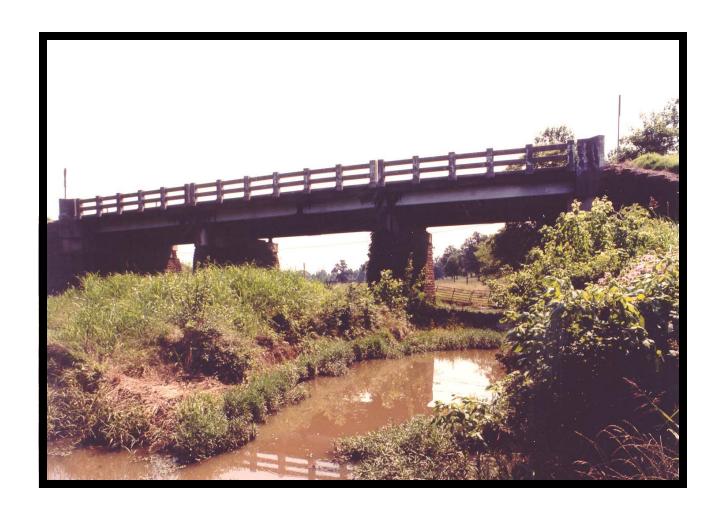

HAER NUMBER -

**DATE LISTED ON NATIONAL REGISTER - LAT./LONG. 35:15:24.54, -94:25:26.95** 

HISTORIC BRIDGE #02199 STATE HIGHWAY 365 PULASKI COUNTY

STEEL MULTI-BEAM

**CROSSES - PARKWAY DRIVE** 

DATE OF CONSTRUCTION – 1941

Builder-J. P. McNulty, Pine Bluff, AR

HISTORIC BRIDGE INVENTORY DATE - 1995 SHPO NUMBER - PU4777

HAER NUMBER -

DATE LISTED ON NATIONAL REGISTER - 5/18/1995 LAT./LONG. 34:48:05.07, -92:17:30.03

HISTORIC BRIDGE #02224 STATE HIGHWAY 45 SEBASTIAN COUNTY