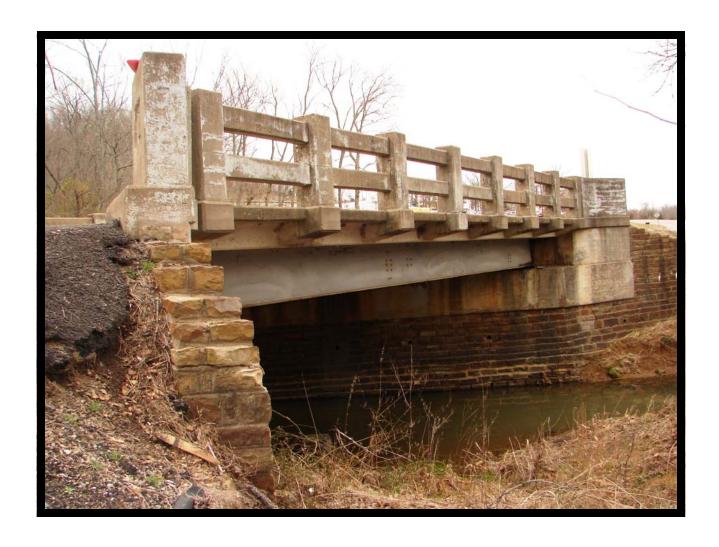

Steel Multi-Beam Bridges

HISTORIC BRIDGE #00879 STATE HIGHWAY 45 SEBASTIAN COUNTY STEEL MULTI-BEAM

CROSSES - CEDAR CREEK

DATE OF CONSTRUCTION – 1942

**BUILDER - WORKS PROGRESS ADMINISTRATION (WPA)** 

HISTORIC BRIDGE INVENTORY DATE - 2010 SHPO NUMBER –

HAER NUMBER -

**DATE LISTED ON NATIONAL REGISTER - LAT./LONG. 35:15:24.54, -94:25:26.95** 

HISTORIC BRIDGE #02199 STATE HIGHWAY 365 PULASKI COUNTY

STEEL MULTI-BEAM

**CROSSES - PARKWAY DRIVE** 

DATE OF CONSTRUCTION – 1941