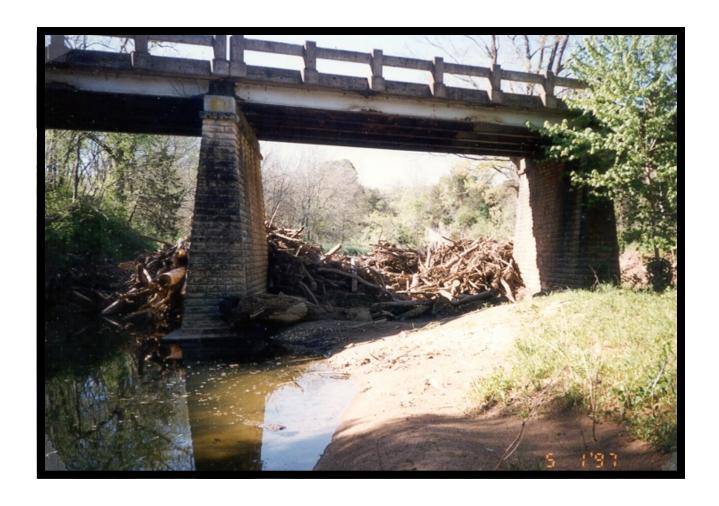

Builder-J. P. McNulty, Pine Bluff, AR

HISTORIC BRIDGE INVENTORY DATE - 1995 SHPO NUMBER - PU4777

HAER NUMBER -

DATE LISTED ON NATIONAL REGISTER - 5/18/1995 LAT./LONG. 34:48:05.07, -92:17:30.03

HISTORIC BRIDGE #02224 STATE HIGHWAY 45 SEBASTIAN COUNTY

STEEL MULTI-BEAM

CROSSES - HACKETT CREEK

DATE OF CONSTRUCTION – 1941

**BUILDER - WORKS PROGRESS ADMINISTRATION (WPA)** 

HISTORIC BRIDGE INVENTORY DATE - 1995 SHPO NUMBER - SB0453

HAER NUMBER -

DATE LISTED ON NATIONAL REGISTER - 5/5/1995 LAT./LONG. 35:11:35.44, -94:24:51.63