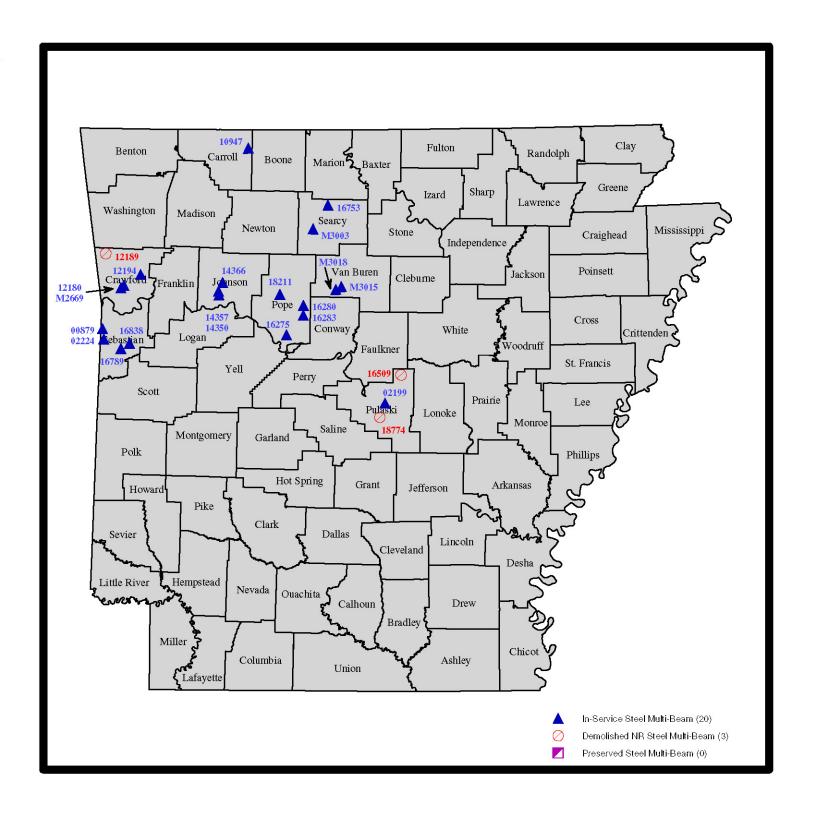

Steel Multi-Beam Bridges

HISTORIC BRIDGE #00879 STATE HIGHWAY 45 SEBASTIAN COUNTY STEEL MULTI-BEAM

CROSSES - CEDAR CREEK

DATE OF CONSTRUCTION – 1942

**BUILDER - WORKS PROGRESS ADMINISTRATION (WPA)** 

HISTORIC BRIDGE INVENTORY DATE - 2010 SHPO NUMBER –

HAER NUMBER -

**DATE LISTED ON NATIONAL REGISTER - LAT./LONG. 35:15:24.54, -94:25:26.95** 

HISTORIC BRIDGE #02199 STATE HIGHWAY 365 PULASKI COUNTY

STEEL MULTI-BEAM

**CROSSES - PARKWAY DRIVE** 

DATE OF CONSTRUCTION – 1941