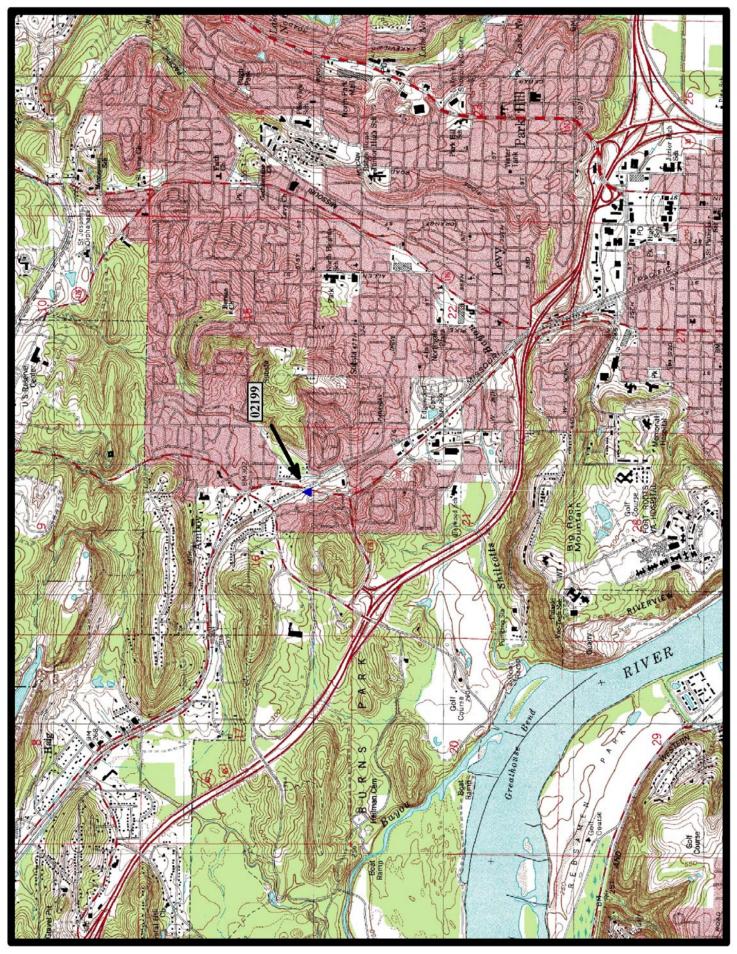

HAER NUMBER -

**DATE LISTED ON NATIONAL REGISTER - LAT./LONG. 35:15:24.54, -94:25:26.95** 

HISTORIC BRIDGE #02199 STATE HIGHWAY 365 PULASKI COUNTY

STEEL MULTI-BEAM

**CROSSES - PARKWAY DRIVE** 

DATE OF CONSTRUCTION – 1941

Builder-J. P. McNulty, Pine Bluff, AR

HISTORIC BRIDGE INVENTORY DATE - 1995 SHPO NUMBER - PU4777

HAER NUMBER -

DATE LISTED ON NATIONAL REGISTER - 5/18/1995 LAT./LONG. 34:48:05.07, -92:17:30.03

HISTORIC BRIDGE #02224 STATE HIGHWAY 45 SEBASTIAN COUNTY