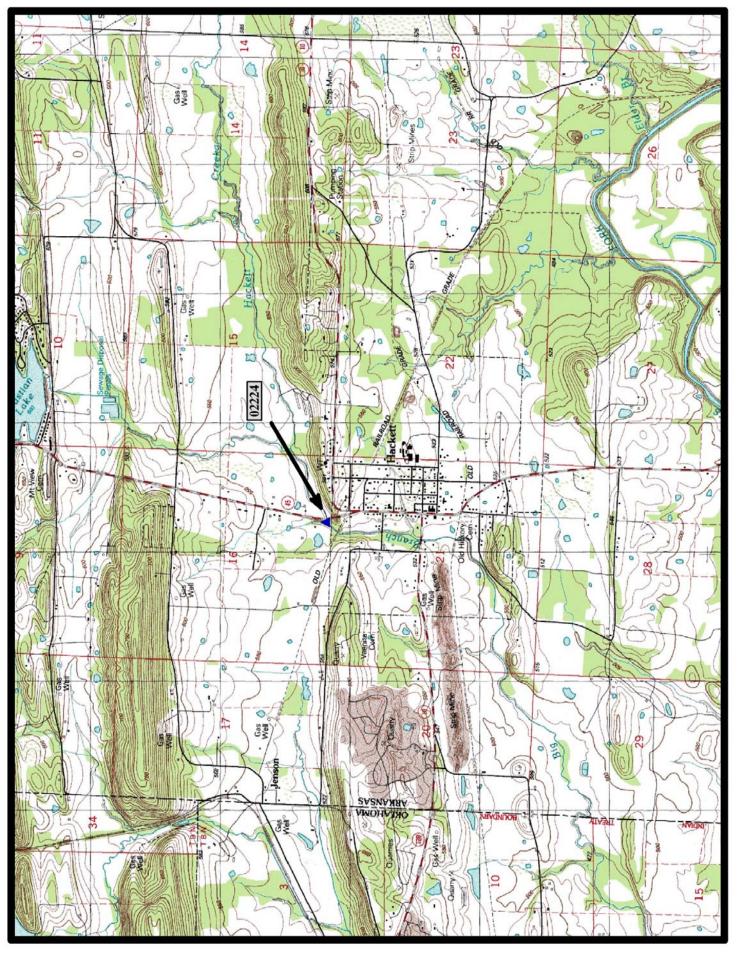

Builder-J. P. McNulty, Pine Bluff, AR

HISTORIC BRIDGE INVENTORY DATE - 1995 SHPO NUMBER - PU4777

HAER NUMBER -

DATE LISTED ON NATIONAL REGISTER - 5/18/1995 LAT./LONG. 34:48:05.07, -92:17:30.03

HISTORIC BRIDGE #02224 STATE HIGHWAY 45 SEBASTIAN COUNTY

STEEL MULTI-BEAM

CROSSES - HACKETT CREEK

DATE OF CONSTRUCTION – 1941

**BUILDER - WORKS PROGRESS ADMINISTRATION (WPA)** 

HISTORIC BRIDGE INVENTORY DATE - 1995 SHPO NUMBER - SB0453

HAER NUMBER -

DATE LISTED ON NATIONAL REGISTER - 5/5/1995 LAT./LONG. 35:11:35.44, -94:24:51.63